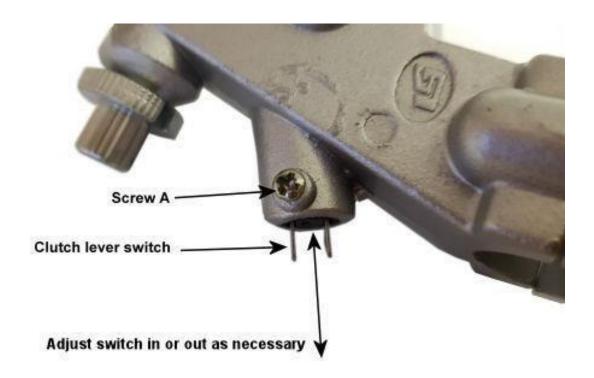

## **IMPORTANT**

Adjust the clutch safety switch as necessary. To adjust the switch, unscrew screw A, push the clutch switch in or out as necessary and re tighten screw A. Incorrect adjustment could lead to the clutch safety switch not functioning correctly. This could either cause the motorcycle not to run or the side stand cut out switch not function correctly.